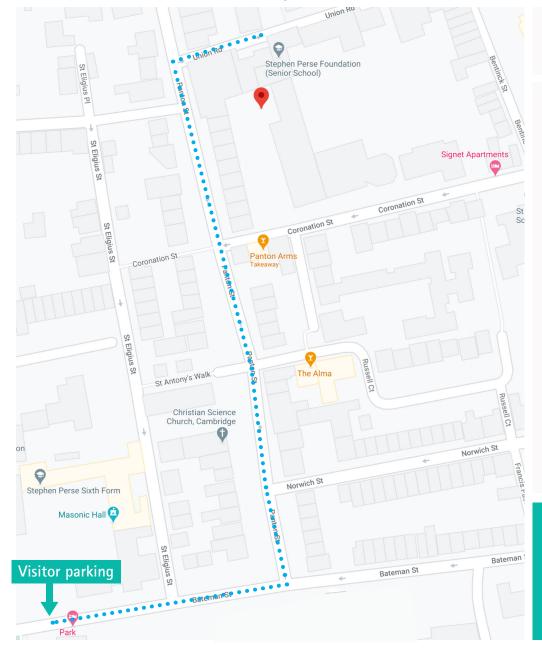

## On arrival

- Pull up to the barrier and it will open automatically, please park in a bay marked SG.
- Please follow the dotted route on the map to walk to the Senior School reception, Union Road, Cambridge, CB2 1HF. This is a five minute walk and is 0.2 miles.